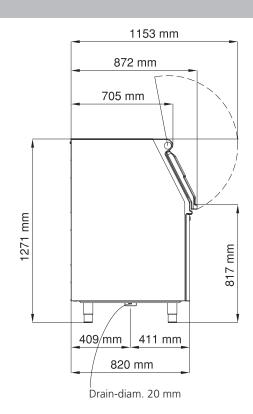

### **UNIT DATA**

Size (W x D x H) 568 x 872 x 1271 mm

Net weight 48 kg

**SHIPPING DATA** 

Carton (W x D x H) 620 x 940 x 1310 mm

Weight 62 kg

| Compatibility | Ice Machine    |
|---------------|----------------|
| V             | MXG 328-428    |
| <b>✓</b>      | C 322-522-722  |
| ✓             | MV 306-426-430 |
| <b>✓</b>      | NW 308-508     |
| <b>✓</b>      | N 622-922      |
| CBT22EFCD     | MFN 46-56      |
| <b>✓</b>      | MF 26-36       |
| CBT22EFCD     | MF 46-47-56    |
|               | CBT22EFCD      |