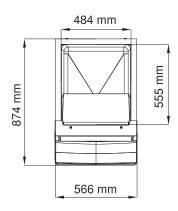

### **UNIT DATA**

Size (W x D x H) 568 x 872 x 1271 mm

Net weight 48 kg

**SHIPPING DATA** 

Carton (W x D x H) 620 x 940 x 1310 mm

Weight 62 kg

| Compatibility | Ice Machine    |
|---------------|----------------|
| V             | MXG 328-428    |
| <b>✓</b>      | C 322-522-722  |
| ✓             | MV 306-426-430 |
| <b>✓</b>      | NW 308-508     |
| <b>✓</b>      | N 622-922      |
| CBT22EFCD     | MFN 46-56      |
| <b>✓</b>      | MF 26-36       |
| CBT22EFCD     | MF 46-47-56    |
|               | CBT22EFCD      |