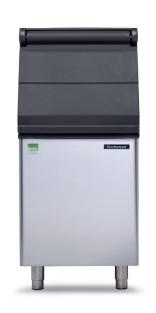

#### **FEATURES**

- Slope front ice storage bin, for Gourmet & Dice Cubes, Flake, Superflake, Nugget, Cubelet ice.
- New sleek, contemporary styling.
- Convenient and hygienic internal ice scoop holder.
- Exterior panels in durable stainless steel.
- Polyurethane Insulation.
- High density, non-corroding Polyethylene bin liner, designed with easy-to-clean rounded corners, resistant to scratches and scuffs from
- Robust door frame will resist operational abuse.
- Rounded door-lip profile allows an easy reach for enhanced ease of

### **UNIT DATA**

Size (W x D x H) 568 x 872 x 1271 mm

Net weight 48 kg

**SHIPPING DATA** 

Carton (W x D x H) 620 x 940 x 1310 mm

Weight 62 kg

| Compatibility | Ice Machine    |
|---------------|----------------|
| V             | MXG 328-428    |
| <b>✓</b>      | C 322-522-722  |
| ✓             | MV 306-426-430 |
| <b>✓</b>      | NW 308-508     |
| <b>✓</b>      | N 622-922      |
| CBT22EFCD     | MFN 46-56      |
| <b>✓</b>      | MF 26-36       |
| CBT22EFCD     | MF 46-47-56    |
|               | CBT22EFCD      |