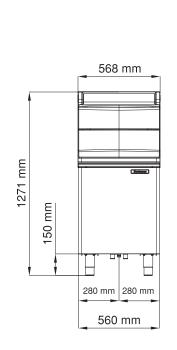

### **UNIT DATA**

Size (W x D x H) 568 x 872 x 1271 mm

Net weight 48 kg

**SHIPPING DATA** 

Carton (W x D x H) 620 x 940 x 1310 mm

Weight 62 kg

| Compatibility | Ice Machine    |
|---------------|----------------|
| V             | MXG 328-428    |
| <b>✓</b>      | C 322-522-722  |
| ✓             | MV 306-426-430 |
| <b>✓</b>      | NW 308-508     |
| <b>✓</b>      | N 622-922      |
| CBT22EFCD     | MFN 46-56      |
| <b>✓</b>      | MF 26-36       |
| CBT22EFCD     | MF 46-47-56    |
|               | CBT22EFCD      |